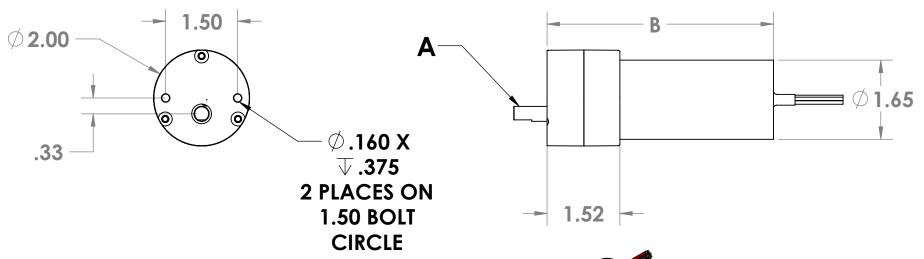

## BRUSHLESS DC GEARMOTOR A - OUTPUT SHAFT DIAMETER & LENGTH PER CUSTOMER REQUIREMENTS

EXTERNAL CONTROL: B = 3.7 INTEGRAL CONTROL: B = 4.7

- RATED VOLTAGE 12 VDC OR 24 VDC
- OUTPUT RPM FROM 2 TO 1000
- OUTPUT TORQUE UP TO 35 IN. LB. DEPENDING ON SPEED
- CONTINUOUS DUTY